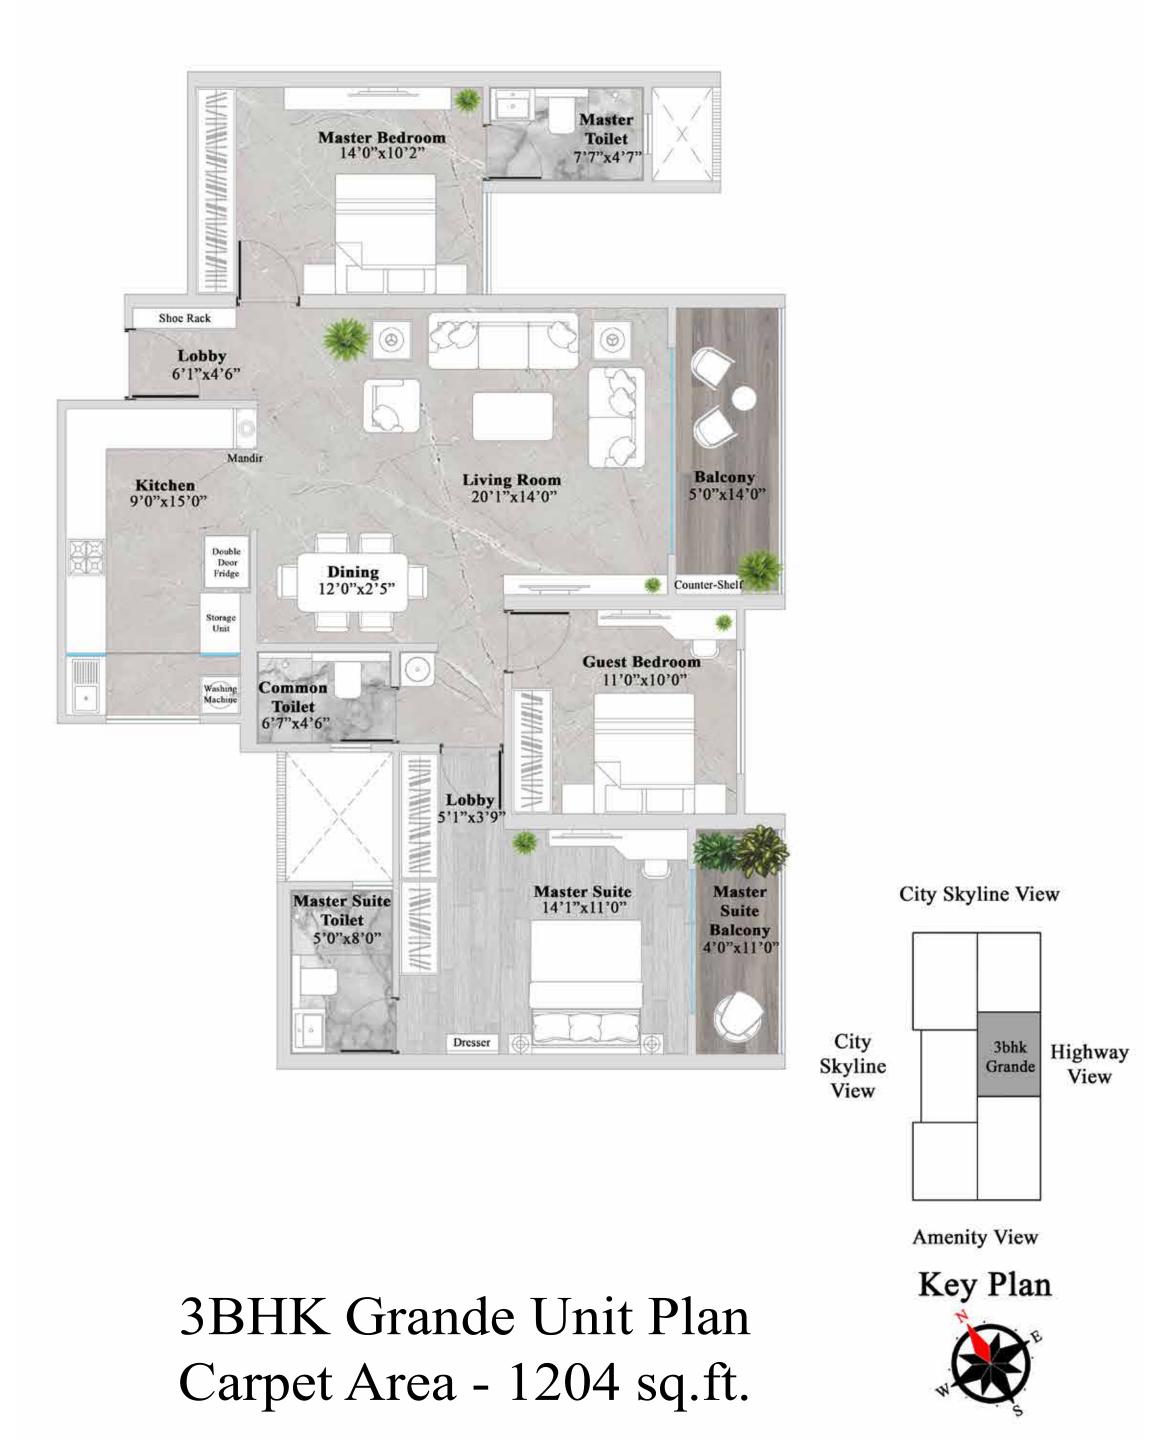

## 3 BHK GRANDE UNIT PLAN

- Master suite with suite toilet and balcony
- Lavish living room with separate dining area
- A 15x9 ft. kitchen with an L-shaped platform
- Provision for full length wardrobe in master bedroom
- Marble finish vitrified tiles in entire apartment
- Top notch internal specifications