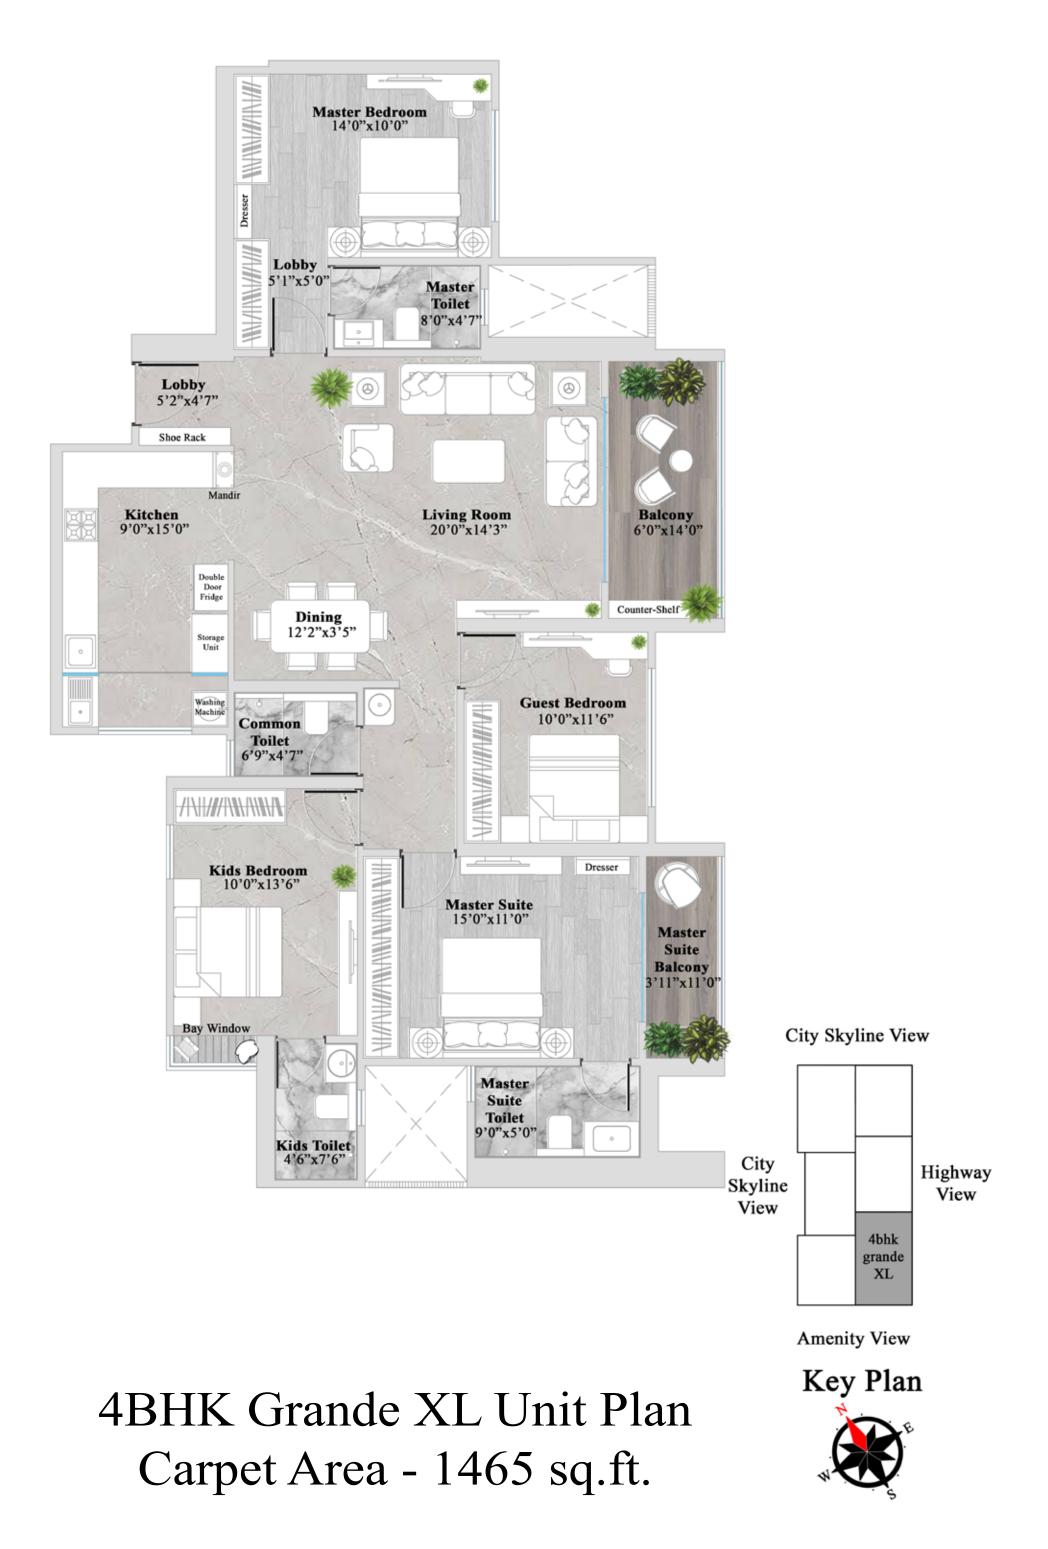

## 4 BHK GRANDE XL UNIT PLAN

- Master suite with suite toilet and balcony
- Bay window concept in kids bedroom
- Lavish living room with separate dining area
- A 15x9 ft. kitchen with an L-shaped platform
- Provision for full length wardrobe in master bedroom
- Marble finish vitrified tiles in entire apartment