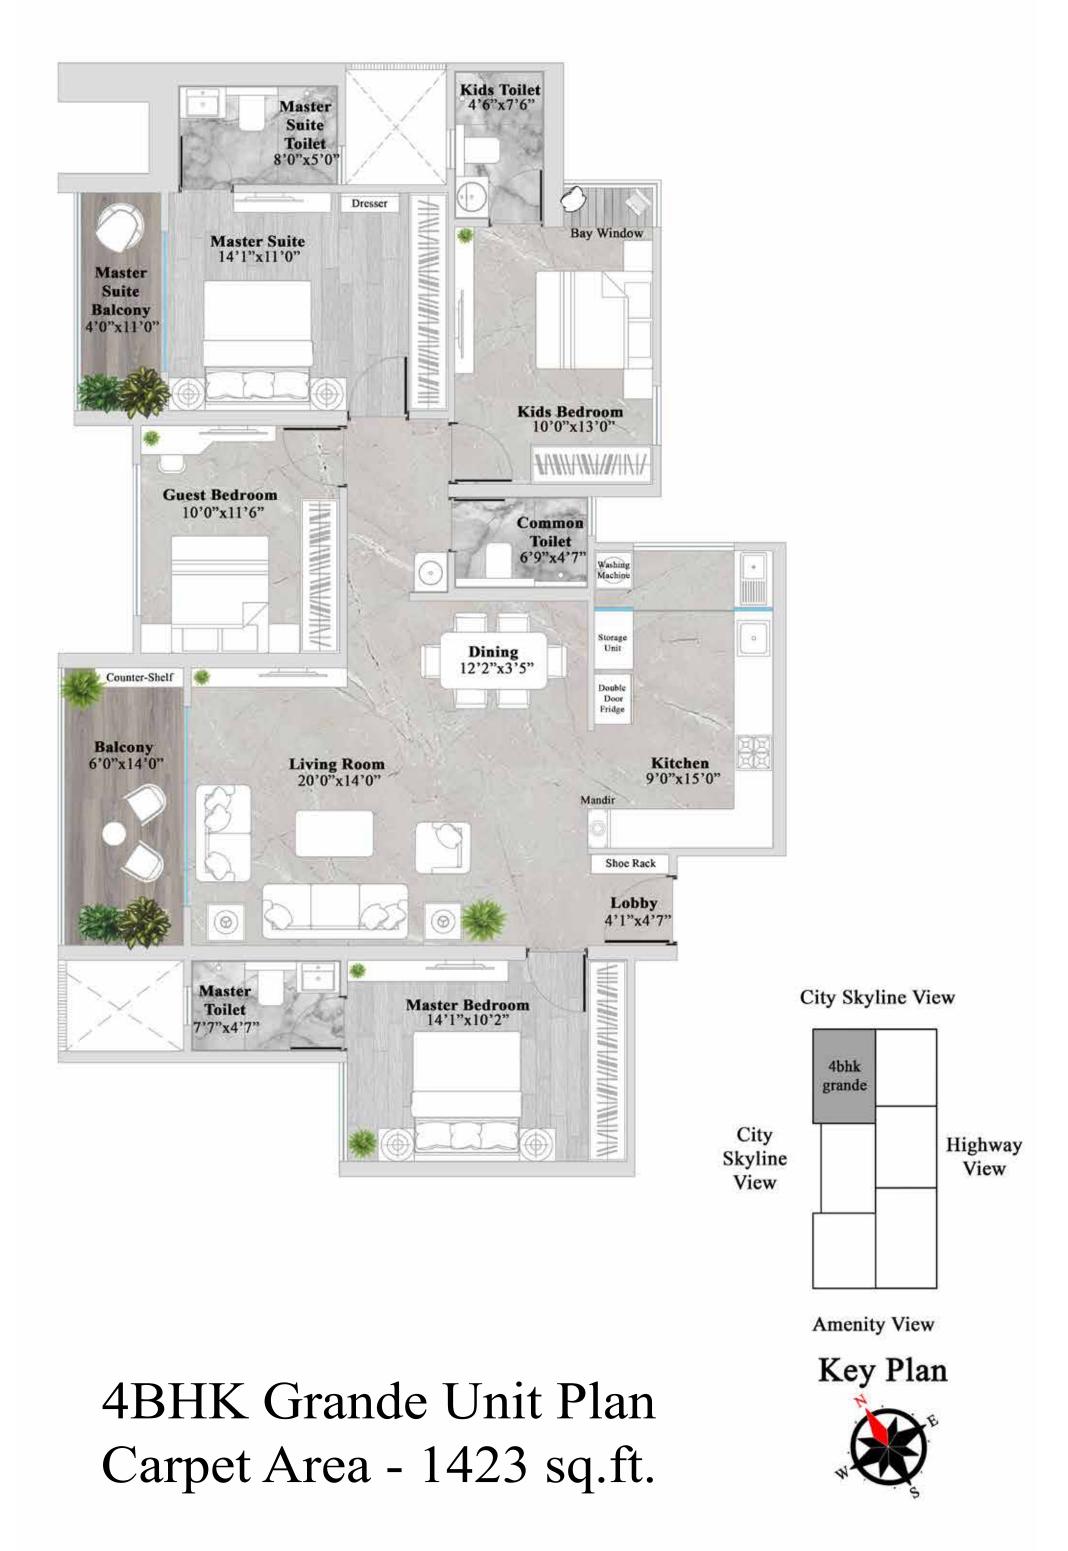

## 4 BHK GRANDE UNIT PLAN

- Master suite with suite toilet and balcony
- Bay window concept in kids bedroom
- Lavish living room with separate dining area
- A 15x9 ft. kitchen with an L-shaped platform
- Provision for full length wardrobe in master bedroom
- Marble finish vitrified tiles in entire apartment