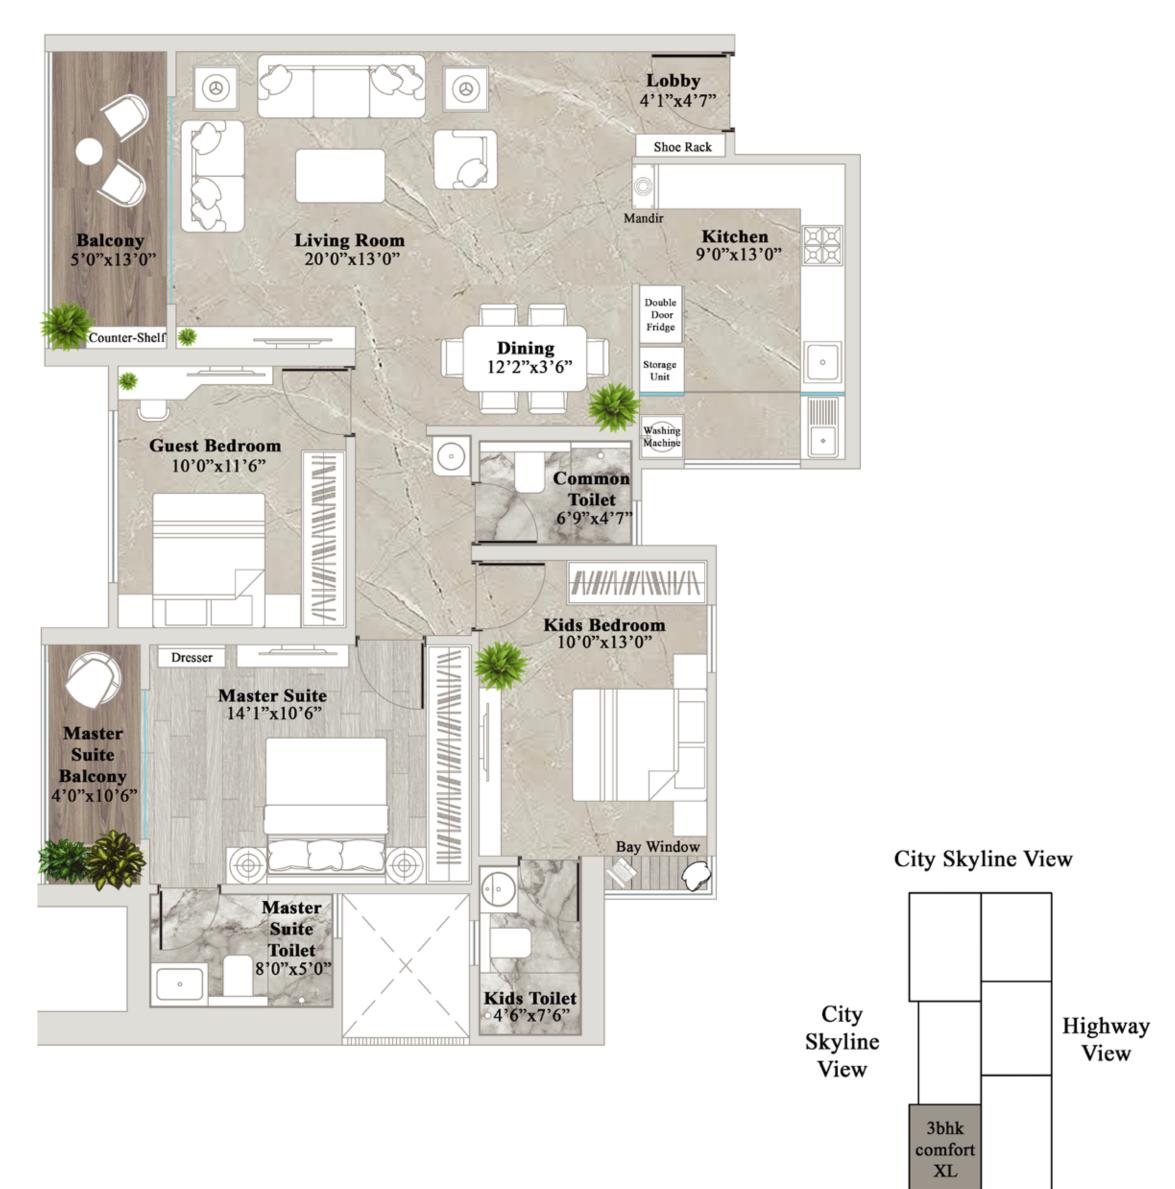

## 3 BHK COMFORT XL UNIT PLAN

Key Highlights

- Master suite with suite toilet and balcony
- Bay window concept in Kids Bedroom
- Lavish living room with separate dining area
- A 13x9 ft. kitchen with an L-shaped platform
- Provision for full length wardrobe in master bedroom
- Marble finish vitrified tiles in entire apartment
- Top notch internal specifications