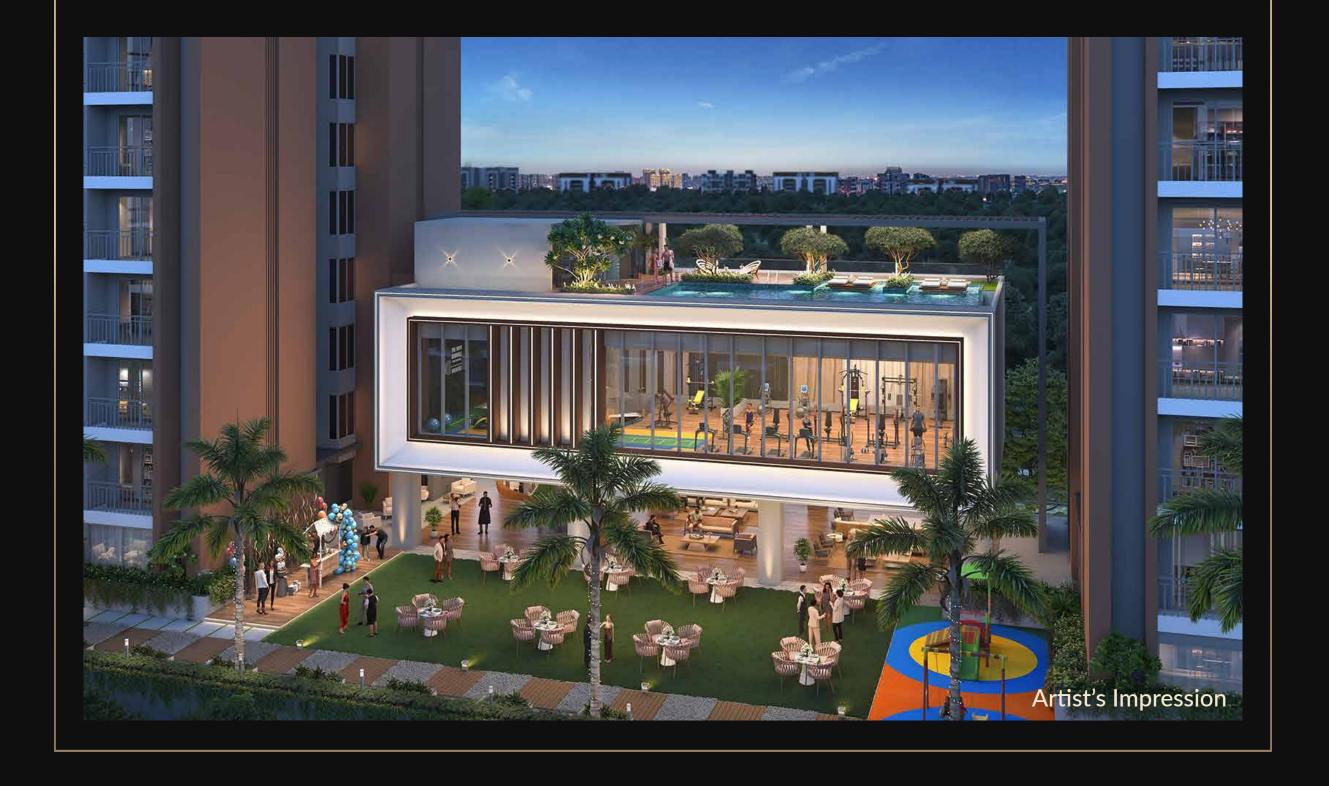

## A GLIMPSE OF THE TOWERING GREATNESS

## PROJECT HIGHLIGHTS

2 Towers - 30 Storeys High

Best-In-Class Internal Specifications

Premium 3BHK and 4BHK Apartments With Biggest Carpet Areas

Retail High Street With 150+ Showrooms and Shops Within Project Premises

#### 20+ CLUB HOUSE AND PODIUM AMENITIES

7+ SKY HIGH LUXURIES