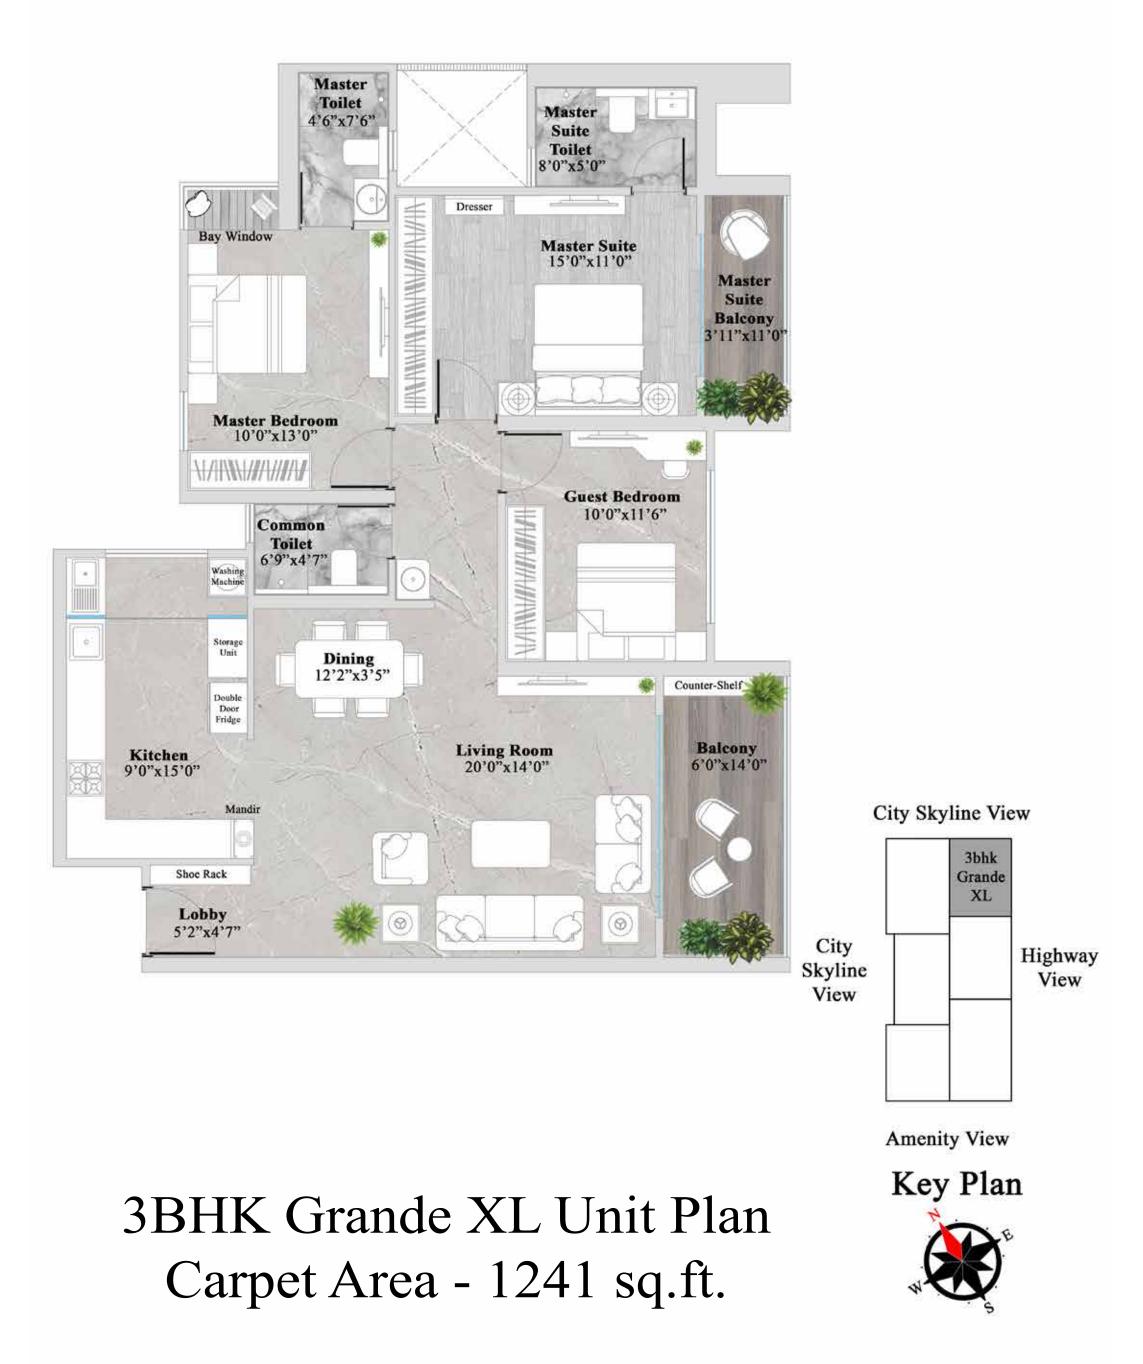

## 3 BHK GRANDE XL UNIT PLAN

- Master suite with suite toilet and balcony
- Bay window concept in master bedroom
- Lavish living room with separate dining area
- A 15x9 ft. kitchen with an L-shaped platform
- Provision for full length wardrobe in master bedroom
- Marble finish vitrified tiles in entire apartment
- Top notch internal specifications